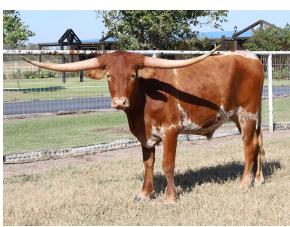

## **C7 Cool Hand Luke**

06/02/2022 Date of Birth: Registration 1: SI70001

Breeder: Circle of Seven Longhorns Owner: Circle of Seven Longhorns

Luke was haltered trained for his first year and has a very laid-back personality. His coloring and facial features are a lot like his sire, Cash. His horn growth has been horizontal. At 41.5" at 15 months, he should a nice horn set by maturity! Because of his calm demeanor, we decided to keep him as a front pasture pet.