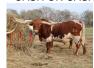

## **C7 Cool Hand Luke**

06/02/2022 Date of Birth: Registration 1: SI70001

Breeder: Circle of Seven Longhorns Owner: Circle of Seven Longhorns

Luke was haltered trained for his first year and has a very laid-back personality. His coloring and facial features are a lot like his sire, Cash. His horn growth has been horizontal. At 41.5" at 15 months, he should a nice horn set by maturity! Because of his calm demeanor, we decided to keep him as a front pasture pet.