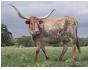

## C7 Stormy

Date of Birth: 05/04/2020 **Registration 1:** CI327491

Breeder: Circle of Seven Longhorns Owner: Circle of Seven Longhorns

Stormy is a dark Parker Brown that has deep red undertones. Her lineage includes LLL Lucky, CB Little Sure Shot, and a double dose of Maximus ST. Her maternal side comes from Safari breeding. She is a great mother and has a nice udder. We love her high handlebar horns, and we are now seeing some twist at the ends indicating a change is coming!