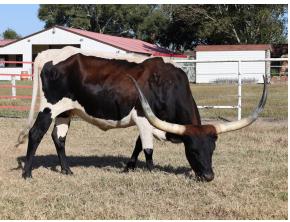

## C7 Stormy

Date of Birth: 05/04/2020 **Registration 1:** CI327491

Breeder: Circle of Seven Longhorns Owner: Circle of Seven Longhorns

Stormy is a dark Parker Brown that has deep red undertones. Her lineage includes LLL Lucky, CB Little Sure Shot, and a double dose of Maximus ST. Her maternal side comes from Safari breeding. She is a great mother and has a nice udder. We love her high handlebar horns, and we are now seeing some twist at the ends indicating a change is coming!