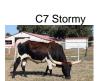

## C7 Stormy

Date of Birth: 05/04/2020 **Registration 1:** CI327491

Breeder: Circle of Seven Longhorns Owner: Circle of Seven Longhorns

Stormy is a dark Parker Brown that has deep red undertones. Her lineage includes LLL Lucky, CB Little Sure Shot, and a double dose of Maximus ST. Her maternal side comes from Safari breeding. She is a great mother and has a nice udder. We love her high handlebar horns, and we are now seeing some twist at the ends indicating a change is coming!