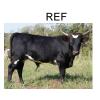

## C7 Stormy

Date of Birth: 05/04/2020 **Registration 1:** CI327491

Breeder: Circle of Seven Longhorns Owner: Circle of Seven Longhorns

Stormy is a dark Parker Brown that has deep red undertones. Her lineage includes LLL Lucky, CB Little Sure Shot, and a double dose of Maximus ST. Her maternal side comes from Safari breeding. She is a great mother and has a nice udder. We love her high handlebar horns, and we are now seeing some twist at the ends indicating a change is coming!