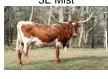

## C7 Stormy

Date of Birth: 05/04/2020 **Registration 1:** CI327491

Breeder: Circle of Seven Longhorns Owner: Circle of Seven Longhorns

Stormy is a dark Parker Brown that has deep red undertones. Her lineage includes LLL Lucky, CB Little Sure Shot, and a double dose of Maximus ST. Her maternal side comes from Safari breeding. She is a great mother and has a nice udder. We love her high handlebar horns, and we are now seeing some twist at the ends indicating a change is coming!