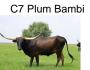

## C7 Plum Bambi

Date of Birth: 11/29/2019 **Registration 1:** CI327489

Breeder: Circle of Seven Longhorns Owner: Circle of Seven Longhorns

Bambi is thick bodied and is in good condition year-round. Her Parker Brown color changes through the seasons. She has a beautiful, feminine face like her mom, RO Desert Plum, and eye lashes longer than mine! Bambi quiet and easy-going. She has a great udder and has been a wonderful mother to her calves. She has also been a great producer giving us a calf about every 11 months. We feel that she has all the overall qualities we