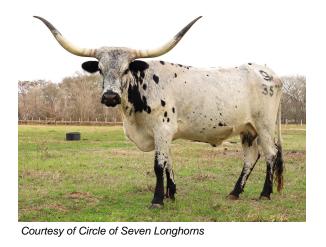

## **RO Desert Plum**

Date of Birth: 03/12/2017 Registration 1: CI313735

Breeder: Ohlendorf Land & Cattle Co., LLC Owner: Circle of Seven Longhorns

Desert Plum is black and white. Her roan/ spots have increased with age. She is tall and large bodied. Desert Plum is a very heavy milker and has done a great job in raising our biggest and thickest calves. She is a wonderful mom and babysitter. Desert Plum has a very easy-going temperament. She has been bred to Cash on Cash RO for a spring 2024 calf.